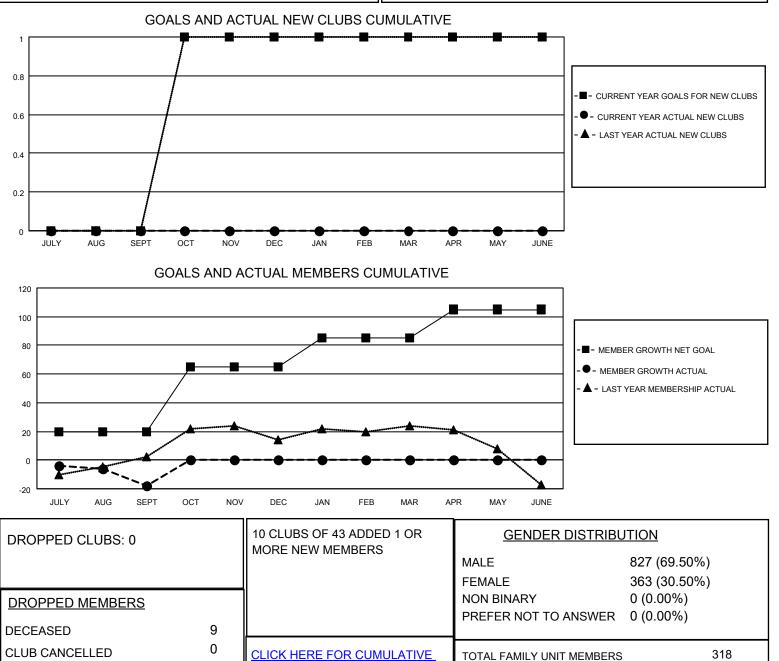

## LOCATION IOWA

**District 9 EC** 

Results as of: 9/30/2022

| Clubs                 |               |           |               | Members               |                        |                         |                                                    |
|-----------------------|---------------|-----------|---------------|-----------------------|------------------------|-------------------------|----------------------------------------------------|
| RESULTS FOR 2022-2023 |               |           |               | RESULTS FOR 2022-2023 |                        |                         |                                                    |
| QUARTER               | NEW CLUB GOAL | NEW CLUBS | DROPPED CLUBS | QUARTER               | BER GROWTH NET<br>GOAL | MEMBER GROWTH<br>ACTUAL | DROPPED<br>MEMBERS ACTUAL<br>(including transfers) |
| JULY/AUG/SEPT         | 0             | 0         | 0             | JULY/AUG/SEPT         | 20                     | 27                      | 42                                                 |
| OCT/NOV/DEC           | 1             | 0         | 0             | OCT/NOV/DEC           | 45                     | 0                       | 0                                                  |
| JAN/FEB/MAR           | 0             | 0         | 0             | JAN/FEB/MAR           | 20                     | 0                       | 0                                                  |
| APR/MAY/JUNE          | 0             | 0         | 0             | APR/MAY/JUNE          | 20                     | 0                       | 0                                                  |